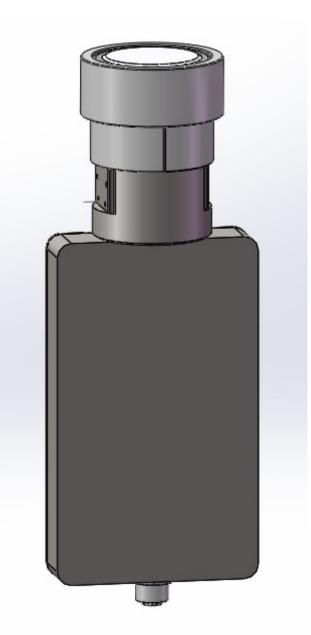

## 2 Adapter with microwave sensor

picture 3: Adapter with microwave sensor ( The clamp over the slotted part of the adapter is not shown.)