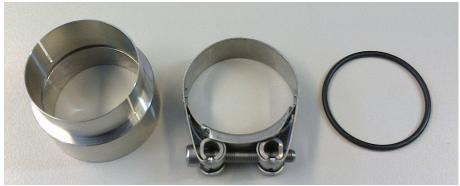

picture 1: adapter (slotted adapter, clamp, sealing ring)

picture 2: dimensions in mm

In the nut a sealing ring is mounted.

Datum: 2019.10.17 HRO