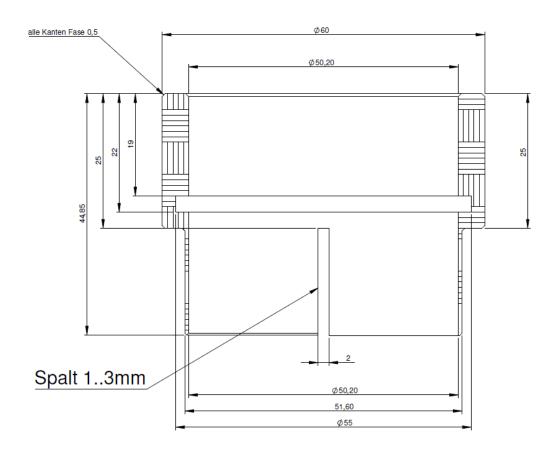

## 1 Adapter 87151.051.00A for microwave sensor

The adapter is designed to mount the sensor for tests. Therefore the adapter is welded to a tube or vessel. A drill hole for the adapter of 60mm is needed. The adapter is made of stainless steel 1.4404 (316L).

picture 1: adapter (slotted adapter, clamp, sealing ring)

picture 2: dimensions in mm

In the nut a sealing ring is mounted.

Datum: 2019.10.17 HRO