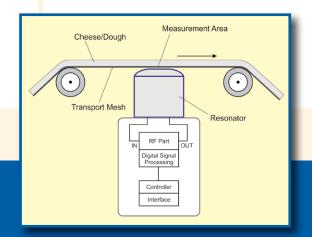

# Surface Sensor - ideal for bulk solids

#### Moisture measurement range 1 to 60 %

Direct contact to measurement material

Measurement rate up to 10.000 samples/s

Temperature range:

- body with electronics 0 °C to +80 °C
- sensor resonator 0 °C to +120 °C

Interfaces: Ethernet, Current loop 4 mA to 20 mA, Profibus

1 GHz

5 GHz

2 GHz