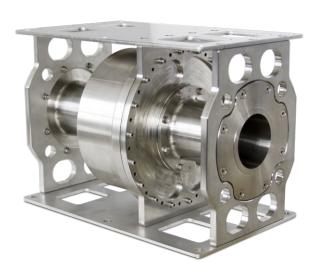

### **Specification**

Inner diameter: D = 66 mm Length of resonator: 326 mm For powder or particles up to 20 mm

Inner diameter: D = 10 mm
Length of resonator: 73 mm
For powder or particles up to 3 mm

Freq. Key Features

#### Moisture measurement range 1 to 15 %

Density measurement kg/m³

Identification of foreign particles

Measurement rate up to 10.000 samples/s

Temperature range:

- body with electronics 0 °C to +80 °C
- sensor resonator 0 °C to +120 °C

Interfaces: Ethernet, Current loop 4 mA to 20 mA, Profibus

6 GHz

Different sensor designs according to the location of installation, the moisture and density area, and the product form