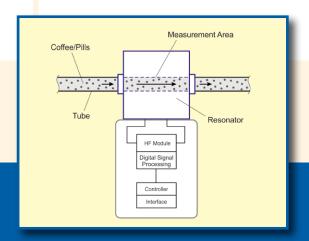

# Flow Through Sensor - ideal for powder and particles

### **Specification**

Inner diameter: D = 66 mm Length of resonator: 326 mm For powder or particles up to 20 mm

Inner diameter: D = 10 mm
Length of resonator: 73 mm
For powder or particles up to 3 mm

Freq. Key Features

#### Moisture measurement range 1 to 15 %

Density measurement kg/m³

Identification of foreign particles

Measurement rate up to 10.000 samples/s

Temperature range:

- body with electronics 0 °C to +80 °C
- sensor resonator 0 °C to +120 °C

Interfaces: Ethernet, Current loop 4 mA to 20 mA, Profibus

6 GHz

Different sensor designs according to the location of installation, the moisture and density area, and the product form