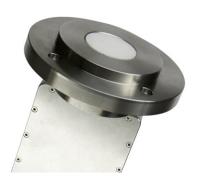

# Surface Sensor - ideal for bulk solids

### Specification Freq. Key Features

Sensor head: Size depends on application

Sense area: D = 10 mm

Measurement range: Up to 10 mm

Sensor head D = 50 mm (mounted under  $90^{\circ}$ )

Sense area: D = 20 mm

Measurement range: Up to 20 mm

Sensor head: Flange D = 128 mm

Sense area: D = 40 mm

Measurement range: Up to 40 mm