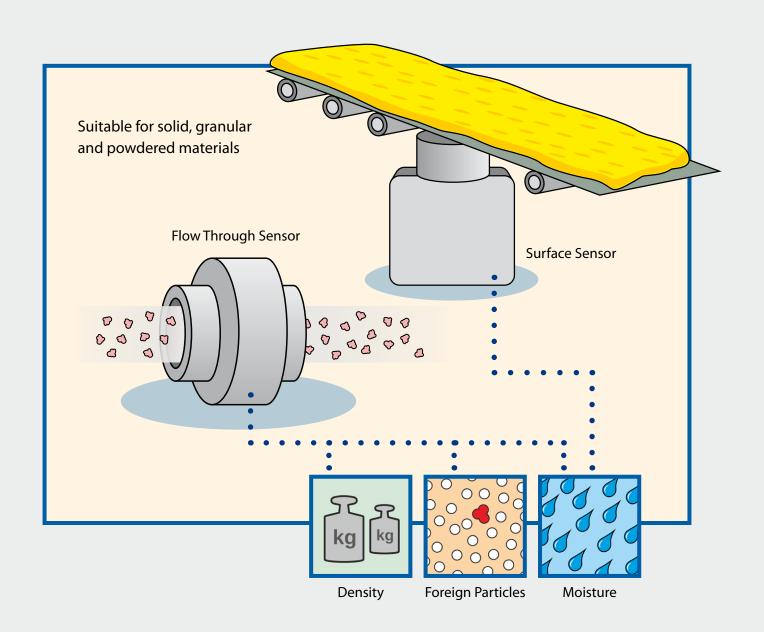

# Surface Sensor - ideal for bulk solids

# Flow Through Sensor - ideal for powder and particles

#### Moisture measurement range 1 to 60 %

Direct contact to measurement material

Measurement rate up to 10.000 samples/s

Temperature range:

- body with electronics 0 °C to +80 °C
- sensor resonator 0 °C to +120 °C

#### Moisture measurement range 1 to 15 %

Density measurement kg/m³

Identification of foreign particles

Measurement rate up to 10.000 samples/s

Temperature range:

- body with electronics 0 °C to +80 °C
- sensor resonator 0 °C to +120 °C