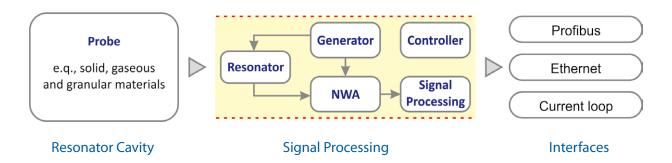

### **Resonator Based Measurement System**

Interfaces: Ethernet, Current loop 4 mA to 20 mA, Profibus

1 GHz

5 GHz

2 GHz

Interfaces: Ethernet, Current loop 4 mA to 20 mA, Profibus

6 GHz

Different sensor designs according to the location of installation, the moisture and density area, and the product form