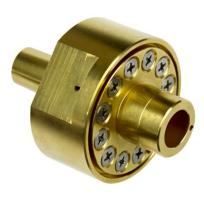

### **Specification**

Inner diameter: D = 66 mm Length of resonator: 326 mm For powder or particles up to 20 mm

Inner diameter: D = 10 mm
Length of resonator: 73 mm
For powder or particles up to 3 mm

Freq. Key Features

#### Moisture measurement range 1 to 15 %

Density measurement kg/m³

Identification of foreign particles

Measurement rate up to 10.000 samples/s

Temperature range:

- body with electronics 0 °C to +80 °C
- sensor resonator 0 °C to +120 °C

Interfaces: Ethernet, Current loop 4 mA to 20 mA, Profibus

6 GHz

Different sensor designs according to the location of installation, the moisture and density area, and the product form